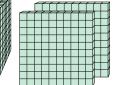

## Solve each problem.

What digit is in the ones place in the number above?

What digit is in the tens place in the number above?

What digit is in the hundreds place in the number above?

What digit is in the hundreds place in the number above?

What digit is in the hundreds place in the number above?

**6**)

What digit is in the thousands place in the number above?