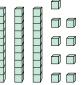

## Solve each problem.

What digit is in the ones place in the number above?

What digit is in the tens place in the number above?

What digit is in the hundreds place in the number above?

What digit is in the hundreds place in the number above?

What digit is in the hundreds place in the number above?

**6**)

What digit is in the thousands place in the number above?