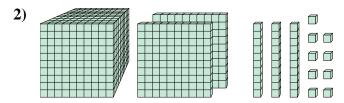

## Solve each problem.

What digit is in the ones place in the number above?

What digit is in the tens place in the number above?

What digit is in the hundreds place in the number above?

What digit is in the hundreds place in the number above?

What digit is in the hundreds place in the number above?

**6**)

What digit is in the thousands place in the number above?