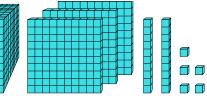

What digit is in the hundreds place in the number above?

What digit is in the thousands place in the number above?

1.

3.

4.

5.

6.

What digit is in the hundreds place in the number above?

**6**)

What digit is in the thousands place in the number above?