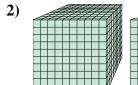

## Solve each problem.

What digit is in the ones place in the number above?

What digit is in the tens place in the number above?

What digit is in the hundreds place in the number above?

What digit is in the hundreds place in the number above?

What digit is in the hundreds place in the number above?

**6**)

What digit is in the thousands place in the number above?