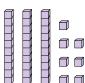

Solve each problem.

What digit is in the ones place in the number above?

What digit is in the tens place in the number above?

What digit is in the hundreds place in the number above?

What digit is in the hundreds place in the number above?

## Solve each problem.

What digit is in the ones place in the number above?

What digit is in the tens place in the number above?

What digit is in the hundreds place in the number above?

What digit is in the hundreds place in the number above?