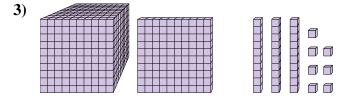

What digit is in the hundreds place in the number above?

**6**)

What digit is in the thousands place in the number above?