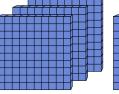

## Solve each problem.

What digit is in the ones place in the number above?

What digit is in the tens place in the number above?

What digit is in the hundreds place in the number above?

What digit is in the hundreds place in the number above?

What digit is in the hundreds place in the number above?

**6**)

What digit is in the thousands place in the number above?