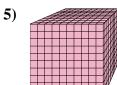

What digit is in the hundreds place in the number above?

**6**)

What digit is in the thousands place in the number above?