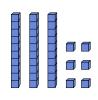

## Solve each problem.

What digit is in the ones place in the number above?

What digit is in the tens place in the number above?

What digit is in the hundreds place in the number above?

What digit is in the hundreds place in the number above?

What digit is in the hundreds place in the number above?

**6**)

What digit is in the thousands place in the number above?