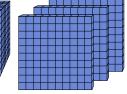

Solve each problem.

What digit is in the ones place in the number above?

What digit is in the tens place in the number above?

What digit is in the hundreds place in the number above?

What digit is in the hundreds place in the number above?

What digit is in the hundreds place in the number above?

What digit is in the thousands place in the number above?

1.

3.

4.

5.

6.