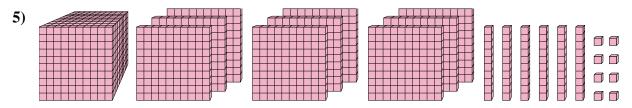

## Solve each problem.

What digit is in the ones place in the number above?

What digit is in the tens place in the number above?

What digit is in the hundreds place in the number above?

What digit is in the hundreds place in the number above?

What digit is in the hundreds place in the number above?

**6**)

What digit is in the thousands place in the number above?