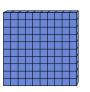

Solve each problem.

What digit is in the ones place in the number above?

What digit is in the tens place in the number above?

What digit is in the hundreds place in the number above?

What digit is in the hundreds place in the number above?

What digit is in the hundreds place in the number above?

What digit is in the thousands place in the number above?

1.

3.

4.

5.

6.