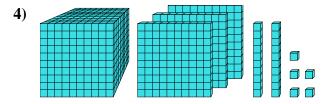

Solve each problem.

What digit is in the ones place in the number above?

What digit is in the tens place in the number above?

What digit is in the hundreds place in the number above?

What digit is in the hundreds place in the number above?

What digit is in the hundreds place in the number above?

What digit is in the thousands place in the number above?

1.

3.

4.

5.

6.