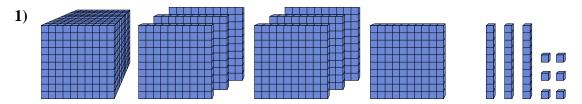

Solve each problem.

What digit is in the ones place in the number above?

What digit is in the tens place in the number above?

What digit is in the hundreds place in the number above?

What digit is in the hundreds place in the number above?

What digit is in the hundreds place in the number above?

What digit is in the thousands place in the number above?

1.

3.

4.

5.

6.