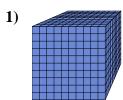

Solve each problem.

What digit is in the ones place in the number above?

What digit is in the tens place in the number above?

What digit is in the hundreds place in the number above?

What digit is in the hundreds place in the number above?

## Solve each problem.

What digit is in the ones place in the number above?

What digit is in the tens place in the number above?

What digit is in the hundreds place in the number above?

What digit is in the hundreds place in the number above?