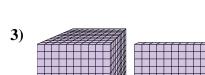

What digit is in the hundreds place in the number above?

**6**)

What digit is in the thousands place in the number above?