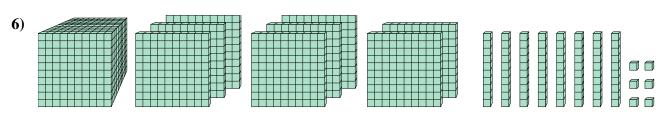

What digit is in the hundreds place in the number above?

**6**)

What digit is in the thousands place in the number above?