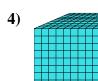

What digit is in the hundreds place in the number above?

What digit is in the thousands place in the number above?

1.

3.

4.

5.

6.

## Solve each problem.

What digit is in the ones place in the number above?

What digit is in the tens place in the number above?

What digit is in the hundreds place in the number above?

What digit is in the hundreds place in the number above?