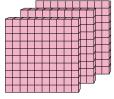

## Solve each problem.

What digit is in the ones place in the number above?

What digit is in the tens place in the number above?

What digit is in the hundreds place in the number above?

What digit is in the hundreds place in the number above?

What digit is in the hundreds place in the number above?

**6**)

What digit is in the thousands place in the number above?