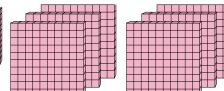

Solve each problem.

What digit is in the ones place in the number above?

What digit is in the tens place in the number above?

What digit is in the hundreds place in the number above?

What digit is in the hundreds place in the number above?

What digit is in the hundreds place in the number above?

What digit is in the thousands place in the number above?

1.

3.

4.

5.

6.